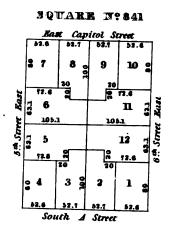

# SQUARE Nº39 SQUARE Nº38 5 93.2 24 th Street West 24 th Street West 3 Pennsylvania SQUARE Nº40 SQUARE Nº41 7 10 109.6 ¥ 7 7 Street West Stir Street 25 Street North H Street SQUARE Nº42 SQUAREN:43 10 11 12 13 8 North F Street 7 1.1 3 SQUARE Nº44 mide 11.11 Street Dy ce Street 10 6 15 13 West 50 th 5 16 122.24 122.25 122.25 123.25 124 134 134 134 134 , 5 fed 2 1 North G Street